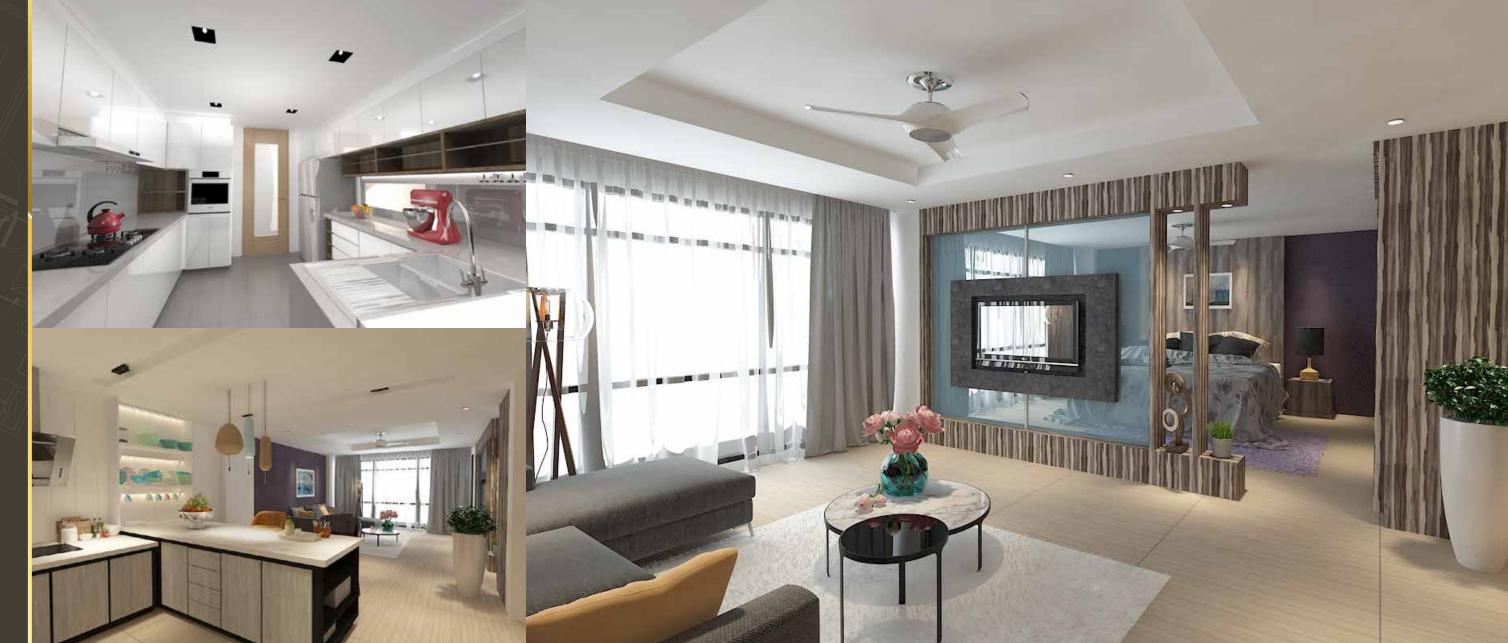

## THE DESIGN

The concept of AIRA is developed by professionals from Singapore with great experience and knowledge in shaping up space by creating themes and functions with greater thoughts for true needs. The design of AIRA is not about what has been already done, it's about evolvement. The interiors of AIRA redefine what contemporary and exquisitely designed living spaces should be.

#### The highlights of the Design of AIRA are:-

- Convenient closed kitchens
- Separate laundry areas
- Accessibility to air-conditioning outdoor units for servicing without any hassle
- Fixing toilet blockages without disrupting the neighbors
- Fire retardant main doors
- Insulated party walls
- Privacy at the entrance including the foot rack area
- Best fit for fixed and loose furniture within the apartment
- Sufficient universal points on both sides of the bed