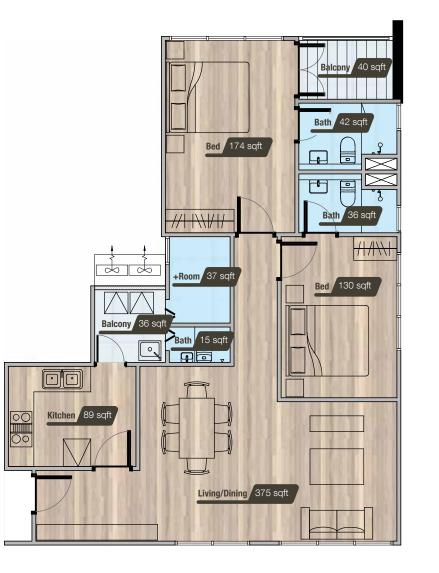

#### TWO PLUS ONE - B2 Total area : 1,101 sqft

The two bed room apartment is ideally designed for small families, having two bed rooms with an additional smaller room which can be used as a maid room, home office or any other purpose as convenient for you. This design also incorporates a closed kitchenette and a separate laundry