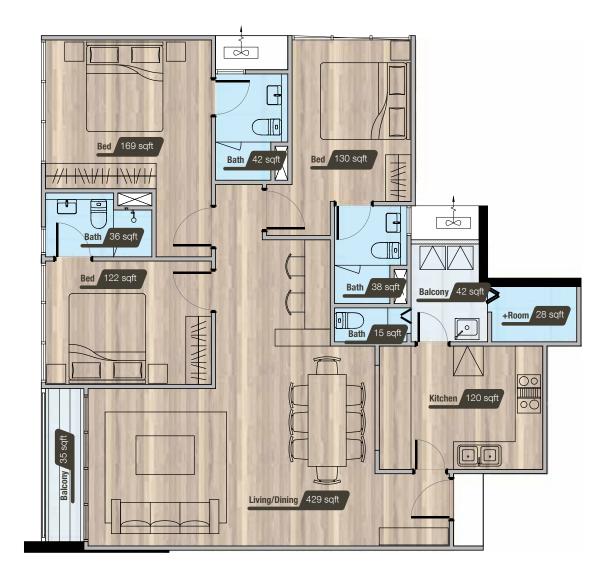

#### THREE PLUS ONE - C1 Total area : 1,409 sqft

The three bedroom apartment is spacious with enough privacy for bedroom entrance.

The closed kitchen design with a serving hatch, has ample space for storage and a large double door refrigerator. The apartment is designed in a way to provide privacy in the study area along with living and entertainment space.

This unit also has an additional smaller room with accessibility to toilet from outside, through a conveniently large yard holding the washing area.