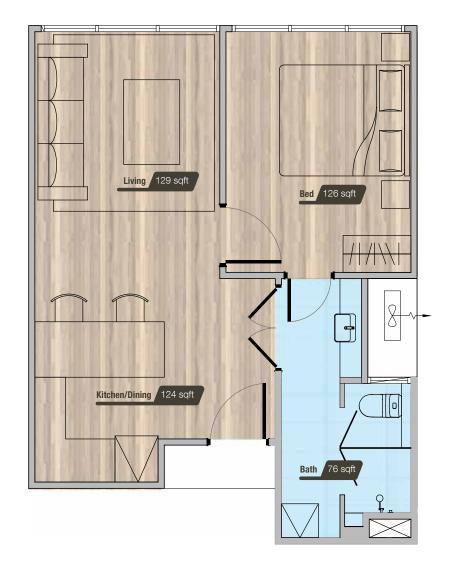

### TWO PLUS ONE - B1 Total area : 1,043 sqft

The two bed room apartment is ideally designed for small families, having two bed rooms with an additional smaller room which can be used as a maid room, home office or any other purpose as convenient for you. This design also incorporates a closed kitchenette and a separate laundry

#### TWO PLUS ONE - B2 Total area : 1,101 sqft

The two bed room apartment is ideally designed for small families, having two bed rooms with an additional smaller room which can be used as a maid room, home office or any other purpose as convenient for you. This design also incorporates a closed kitchenette and a separate laundry