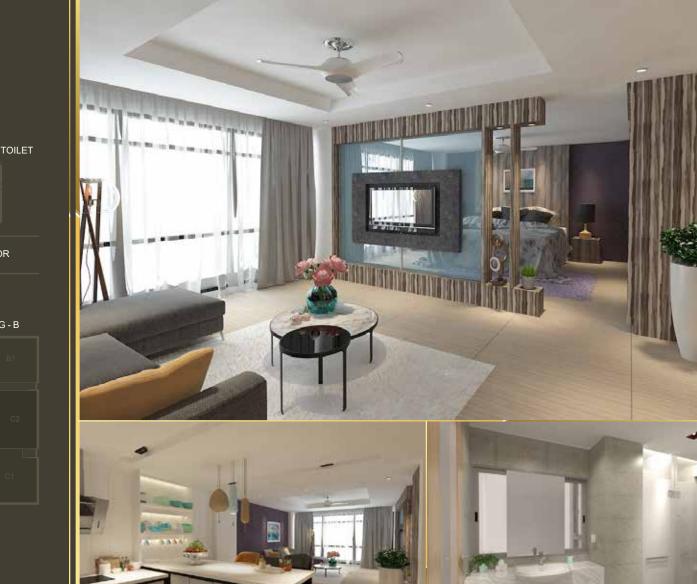

# SINGLE ROOM UNIT - A1

TOTAL AREA : 527 sqft

A cozy and voguish room unit with spacious living and ample space for bath facilities and laundry, providing access to visitors from the living room too. The bath facilities are with sufficient storage space and is large enough to adopt grab bar and other safety standards. This room unit is perfect for bachelors, elderly, couples and for a small family with a kid too.