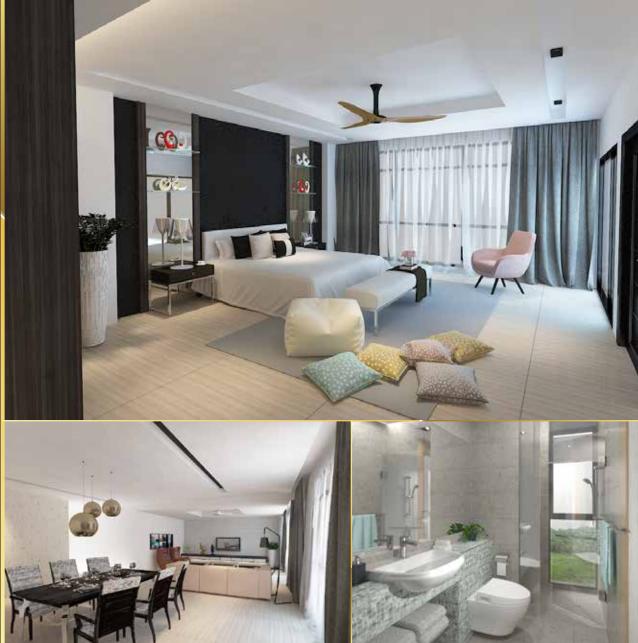

#### TWO PLUS ONE - B2 Total area : 1,101 sqft

The two bed room apartment is ideally designed for small families, having two bed rooms with an additional smaller room which can be used as a maid room, home office or any other purpose as convenient for you. This design also incorporates a closed kitchenette and a separate laundry