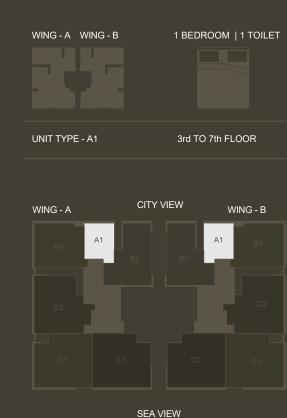

# SINGLE ROOM UNIT - A1

TOTAL AREA : 527 sqft

A cozy and voguish room unit with spacious living and ample space for bath facilities and laundry, providing access to visitors from the living room too. The bath facilities are with sufficient storage space and is large enough to adopt grab bar and other safety standards. This room unit is perfect for bachelors, elderly, couples and for a small family with a kid too.