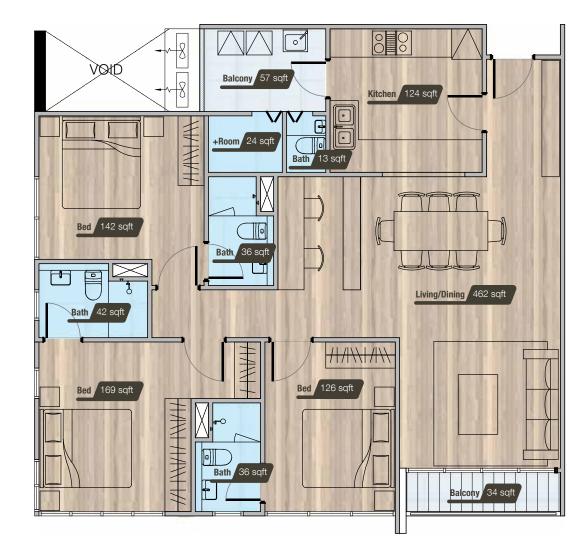

#### THREE PLUS ONE - C1 Total area : 1,409 sqft

The three bedroom apartment is spacious with enough privacy for bedroom entrance.

The closed kitchen design with a serving hatch, has ample space for storage and a large double door refrigerator. The apartment is designed in a way to provide privacy in the study area along with living and entertainment space.

This unit also has an additional smaller room with accessibility to toilet from outside, through a conveniently large yard holding the washing area.