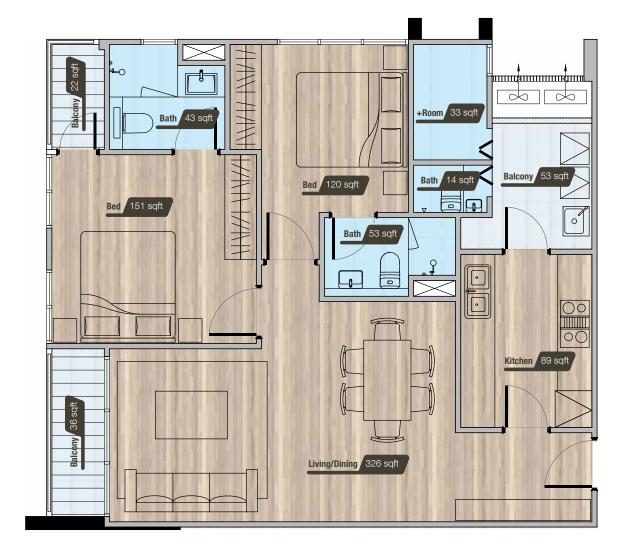

### TWO PLUS ONE - B1 Total area : 1,043 sqft

The two bed room apartment is ideally designed for small families, having two bed rooms with an additional smaller room which can be used as a maid room, home office or any other purpose as convenient for you. This design also incorporates a closed kitchenette and a separate laundry