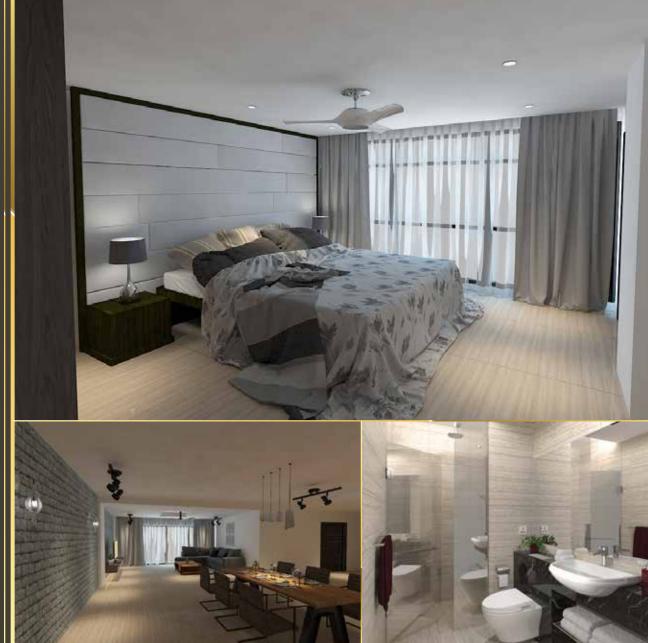

#### THREE PLUS ONE - C1 Total area : 1,409 sqft

The three bedroom apartment is spacious with enough privacy for bedroom entrance.

The closed kitchen design with a serving hatch, has ample space for storage and a large double door refrigerator. The apartment is designed in a way to provide privacy in the study area along with living and entertainment space.

This unit also has an additional smaller room with accessibility to toilet from outside, through a conveniently large yard holding the washing area.