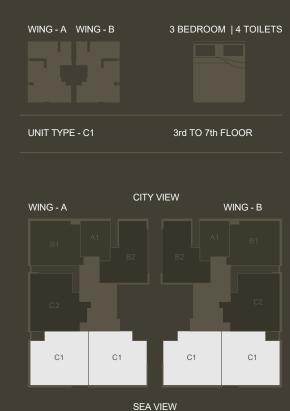

#### THREE PLUS ONE - C1 Total area : 1,409 sqft

The three bedroom apartment is spacious with enough privacy for bedroom entrance.

The closed kitchen design with a serving hatch, has ample space for storage and a large double door refrigerator. The apartment is designed in a way to provide privacy in the study area along with living and entertainment space.

This unit also has an additional smaller room with accessibility to toilet from outside, through a conveniently large yard holding the washing area.