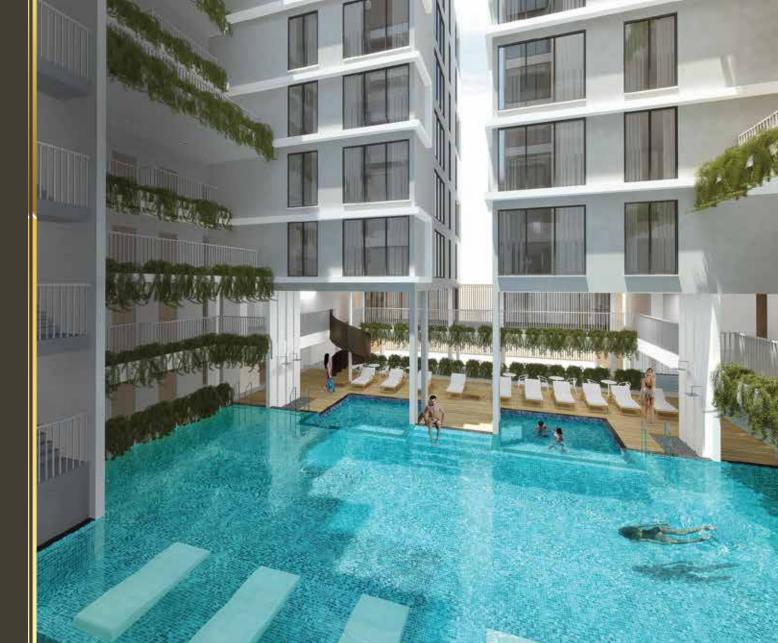

## FEATURES & FACILITIES

Living in AIRA means a new level of service with personal attention having amenities which create an "exceptional living".

With one of the largest swimming pools in Maldives and common entertainment facilities the building is designed for a wholesome life experience.

## CHILL OUT & ENTERTAINMENT & FITNESS

Jacuzzi Pool Multi-purpose hall / Functional Hall 20 Meter Lap Pool Gym Wading Pool (Kids Pool)