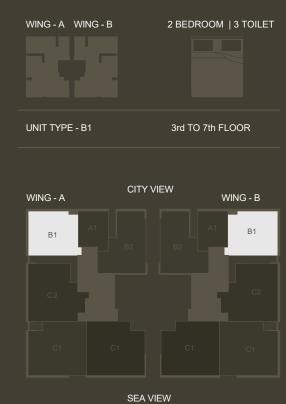

### TWO PLUS ONE - B1 Total area : 1,043 sqft

The two bed room apartment is ideally designed for small families, having two bed rooms with an additional smaller room which can be used as a maid room, home office or any other purpose as convenient for you. This design also incorporates a closed kitchenette and a separate laundry