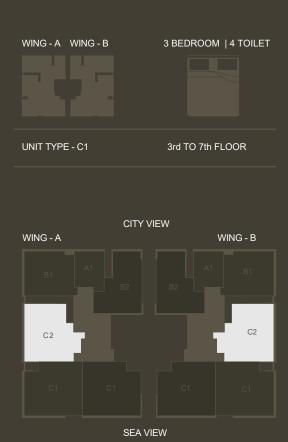

#### THREE PLUS ONE - C1 Total area : 1,409 sqft

The three bedroom apartment is spacious with enough privacy for bedroom entrance.

The closed kitchen design with a serving hatch, has ample space for storage and a large double door refrigerator. The apartment is designed in a way to provide privacy in the study area along with living and entertainment space.

This unit also has an additional smaller room with accessibility to toilet from outside, through a conveniently large yard holding the washing area.