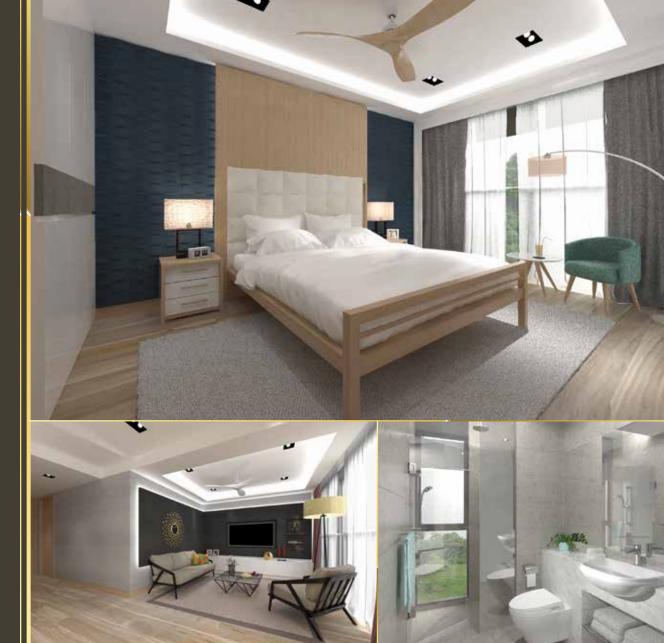

#### THREE PLUS ONE - C1 Total area : 1,409 sqft

The three bedroom apartment is spacious with enough privacy for bedroom entrance.

The closed kitchen design with a serving hatch, has ample space for storage and a large double door refrigerator. The apartment is designed in a way to provide privacy in the study area along with living and entertainment space.

This unit also has an additional smaller room with accessibility to toilet from outside, through a conveniently large yard holding the washing area.